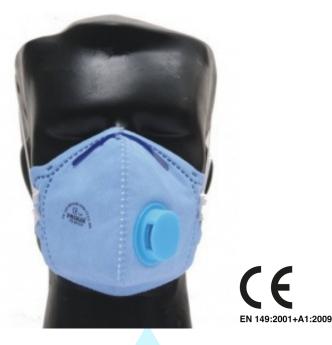

## PS-420 SLV – FFP2 FACE MASK

Product Code:APRSP1007Model:PROMAX PS-420 SLVFilter Efficiency:FFP2 (Above 94% Efficiency)Standard:EN 149:2001 + A1:2009Feature:Feature:

- Activated carbon Filter to filter nuisance odours, welding fumes & painting mist.
- Special skin-friendly elastic with adjustable beads for proper fit with comfort.
- Modern Ultrasonic Welding used to form composite layers of filters without creating needle holes.